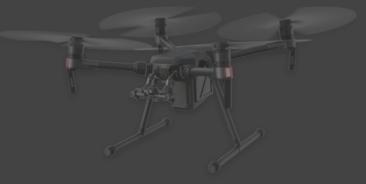

# Autonomous Drone Enhanced with Computer Vision Technology

## MAVIC 3 Imaging Above Everything

### Aircraft

Max Flight Time (no wind) Max Hovering Time (no wind) Max Flight Distance 46 minutes

40 minutes

30 km

### Hasselblad Camera

| Sensor         | 4/3 CMOS, Effective pixels: 20 MP                                                                   |
|----------------|-----------------------------------------------------------------------------------------------------|
| Lens           | FOV: 84°<br>Format Equivalent: 24 mm<br>Aperture: f/2.8 to f/11<br>Focus: 1 m to ∞ (with autofocus) |
| ISO Range      | Video: 100-6400<br>Still Image: 100-6400                                                            |
| Shutter Speed  | Electronic Shutter: 8-1/8000 s                                                                      |
| Max Image Size | Main Unit: 5280×3956                                                                                |