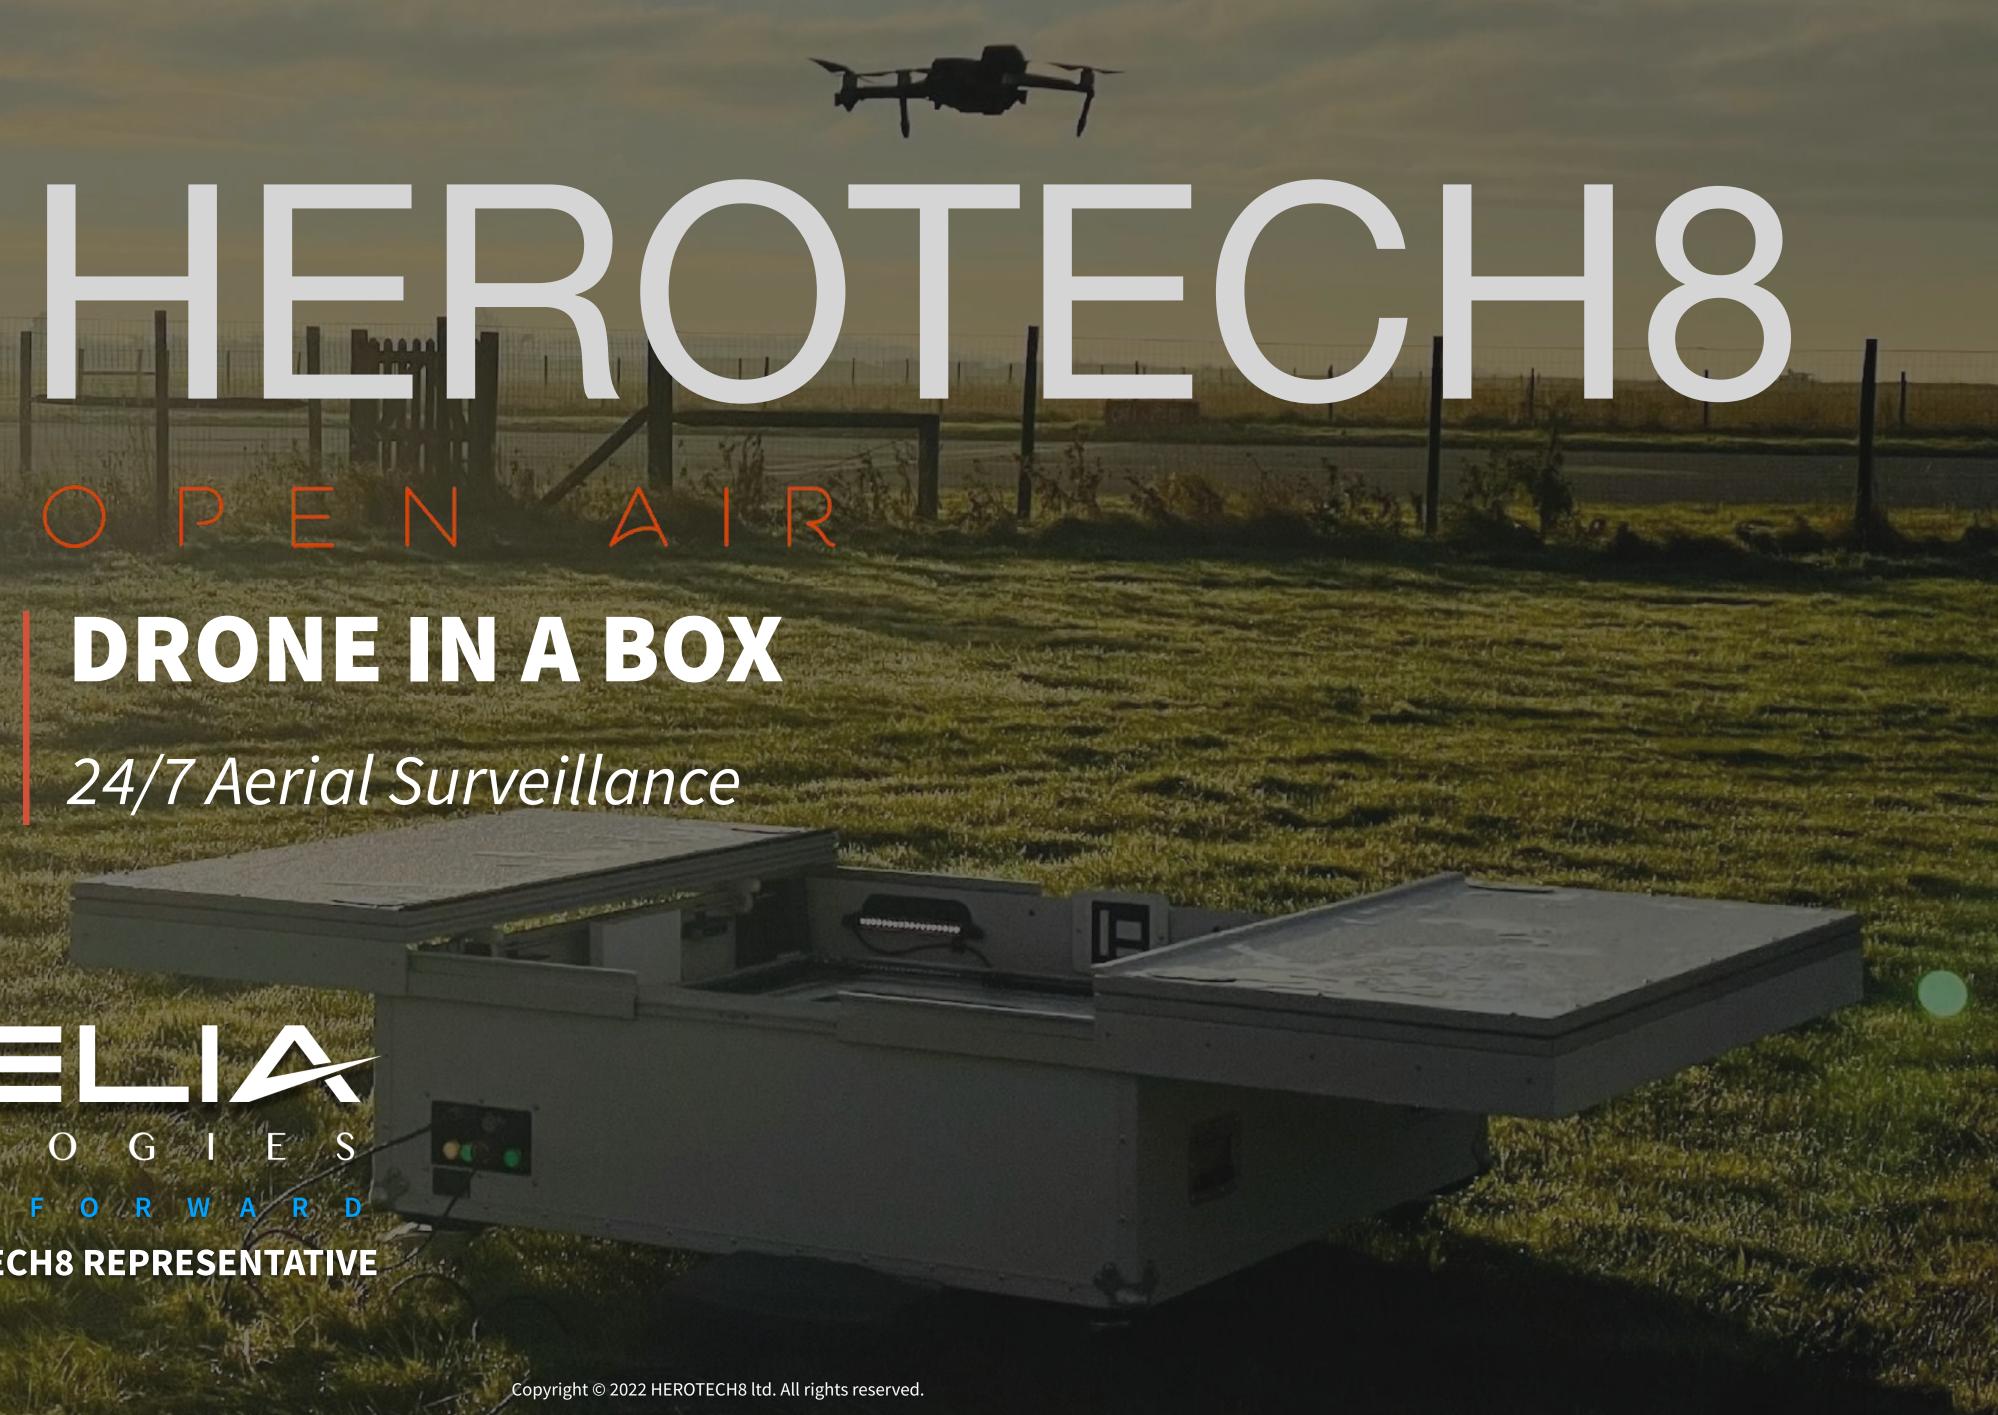

# DRONE IN A BOX 24/7 Aerial Surveillance

Brought to you by

**OFFICIAL HELLENIC HEROTECH8 REPRESENTATIVE** 

FORWARD

K I N G Y O U

Copyright © 2022 HEROTECH8 ltd. All rights reserved.

# **Automated Drone Station** Technology

Drones are prepared to be deployed in under 60 seconds. Typical drones will fly up to 50 km/h.

Technology is compatible with Milestone and Genetec Video Management Systems (VMS).

Automatic recharging is achieved through a wired connection and typically lasts < 1h for a full charge.

Equipped with Wi-Fi datalinks for local networks and 4G modems for over-the-internet control.

### CONTINUOUS DRONE **OPERATIONS**

Configured to provide round-the-clock and continuous drone operations, landing only to be recharged.