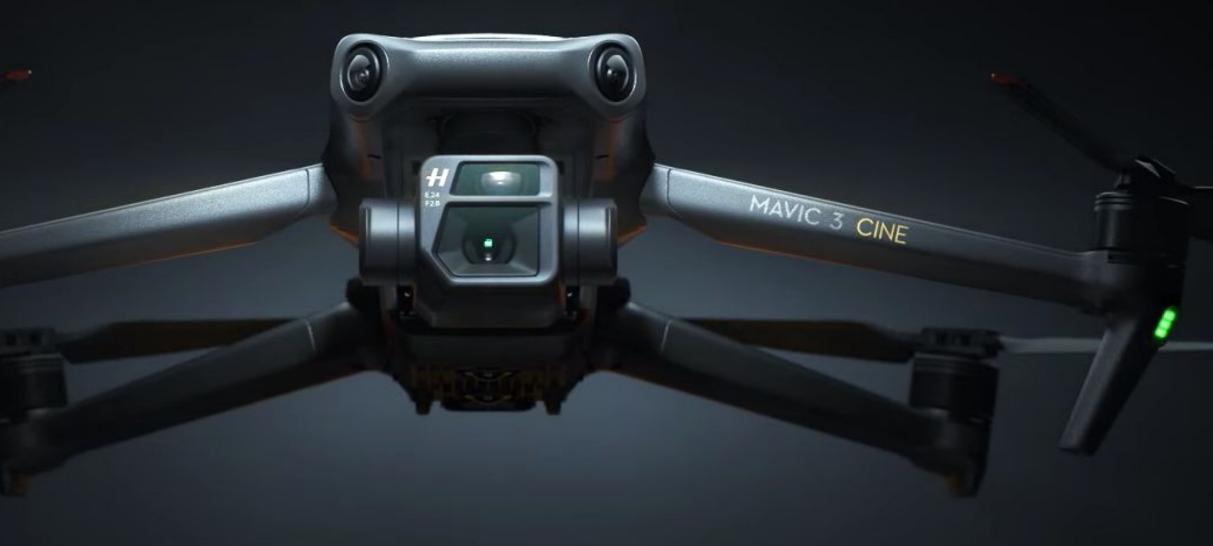

### Aircraft

Max Flight Time (no wind) Max Hovering Time (no wind) Max Flight Distance 46 minutes

40 minutes

30 km

### Hasselblad Camera

| Sensor         | 4/3 CMOS, Effective pixels: 20 MP                                                                   |
|----------------|-----------------------------------------------------------------------------------------------------|
| Lens           | FOV: 84°<br>Format Equivalent: 24 mm<br>Aperture: f/2.8 to f/11<br>Focus: 1 m to ∞ (with autofocus) |
| ISO Range      | Video: 100-6400<br>Still Image: 100-6400                                                            |
| Shutter Speed  | Electronic Shutter: 8-1/8000 s                                                                      |
| Max Image Size | Main Unit: 5280×3956                                                                                |

**View Full Specs:** https://www.dji.com/gr/mavic-3/specs

**OFFICIAL HELLENIC HEROTECH8 REPRESENTATIVE** 

## MAVIC 3 Imaging Above Everything